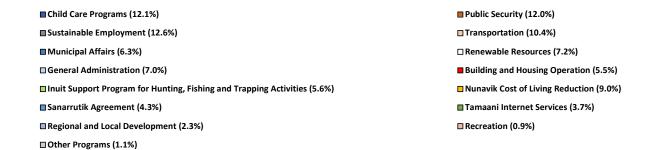

| 5 |
| Net Accumulated Financial Reserves                                                                    | 6 |
| Sources of Revenue 2019                                                                               | 7 |
| Expenditure 2019                                                                                      | 8 |

#### Revenue - Block Funding (Secrétariat aux affaires autochtones)



#### Accumulated Operating Surplus - Block Funding



#### Total Contributions - Block Funding 2004-2019



### Accumulated Operating Surplus (Deficit) by Department Excluding Block Funding as at December 31, 2019



#### Accumulated Operating Surplus Excluding Block Funding



#### **Net Accumulated Financial Reserves**





#### **Expenditure 2019**





December 31, 2019

#### **TABLE OF CONTENTS**

| Independent Auditor's Report                                 | 1  |
|--------------------------------------------------------------|----|
| Financial Statements                                         |    |
| Statement of Financial Position                              | 4  |
| Statement of Variation of Net Financial Assets (Net Debt)    | 5  |
| Statement of Accumulated Operating Surplus (Deficit)         | 6  |
| Statement of Financial Reserves and Reserved Funds           | 7  |
| Statement of Surplus (Deficit) for the Year                  | 8  |
| Operating Surplus (Deficit) for the Year for Fiscal Purposes | 10 |
| Investing Surplus (Deficit) for the Year for Fiscal Purposes | 11 |
| Cash Flow Statement