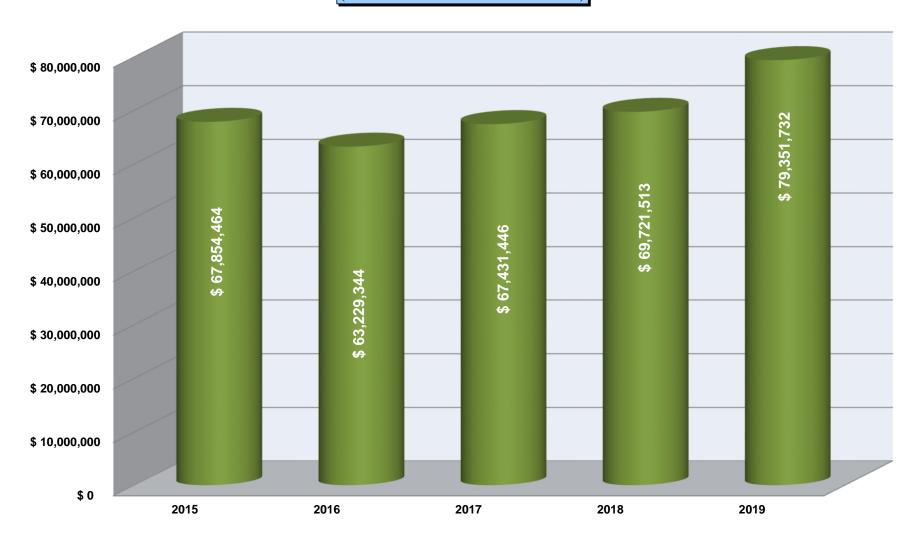

Funding                                                         | 2 |
| Total Contributions – Block Funding 2004-2019                                                         | 3 |
| Accumulated Operating Surplus (Deficit) by Department Excluding Block Funding as at December 31, 2019 | 4 |
| Accumulated Operating Surplus Excluding Block Funding                                                 | 5 |
| Net Accumulated Financial Reserves                                                                    | 6 |
| Sources of Revenue 2019                                                                               | 7 |
| Expenditure 2019                                                                                      | 8 |

#### Revenue - Block Funding (Secrétariat aux affaires autochtones)



#### Accumulated Operating Surplus - Block Funding



#### Total Contributions - Block Funding 2004-2019



### Accumulated Operating Surplus (Deficit) by Department Excluding Block Funding as at December 31, 2019



#### Accumulated Operating Surplus Excluding Block Funding



#### **Net Accumulated Financial Reserves**





#### **Expenditure 2019**





December 31, 2019

#### **TABLE OF CONTENTS**

| Independent Auditor's Report                                 | 1  |
|--------------------------------------------------------------|----|
| Financial Statements                                         |    |
| Statement of Financial Position                              | 4  |
| Statement of Variation of Net Financial Assets (Net Debt)    | 5  |
| Statement of Accumulated Operating Surpl