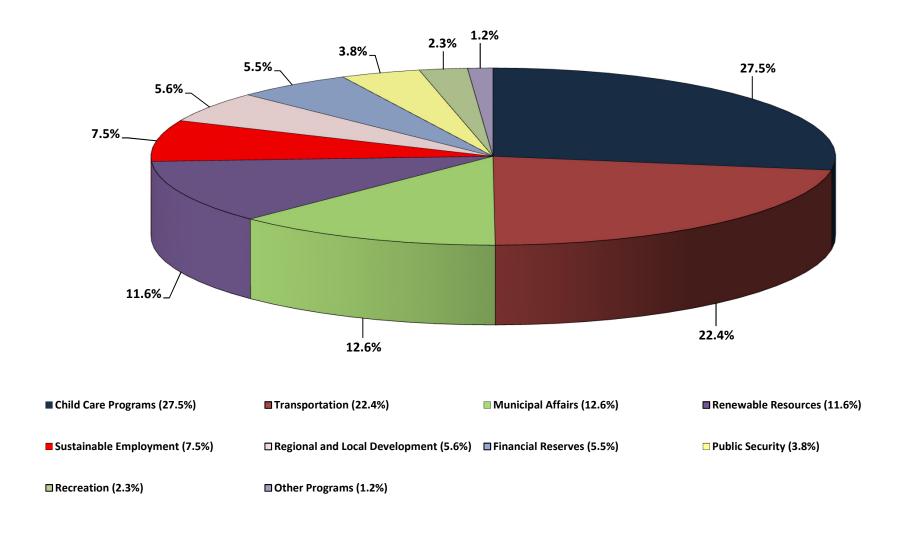

2004-2019                                                         | 3 |
| Accumulated Operating Surplus (Deficit) by Department Excluding Block Funding as at December 31, 2019 | 4 |
| Accumulated Operating Surplus Excluding Block Funding                                                 | 5 |
| Net Accumulated Financial Reserves                                                                    | 6 |
| Sources of Revenue 2019                                                                               | 7 |
| Expenditure 2019                                                                                      | 8 |

#### Revenue - Block Funding (Secrétariat aux affaires autochtones)



#### Accumulated Operating Surplus - Block Funding



#### Total Contributions - Block Funding 2004-2019



### Accumulated Operating Surplus (Deficit) by Department Excluding Block Funding as at December 31, 2019



#### Accumulated Operating Surplus Excluding Block Funding



#### **Net Accumulated Financial Reserves**





#### **Expenditure 2019**





December 31, 2019

#### **TABLE OF CONTENTS**

| Independent Auditor's Report                                 | 1  |
|--------------------------------------------------------------|----|
| Financial Statements                                         |    |
| Statement of Financial Position                              | 4  |
| Statement of Variation of Net Financial Assets (Net Debt)    | 5  |
| Statement of Accumulated Operating Surplus (Deficit)         | 6  |
| Statement of Financial Reserves and Reserved Funds           | 7  |
| Statemen