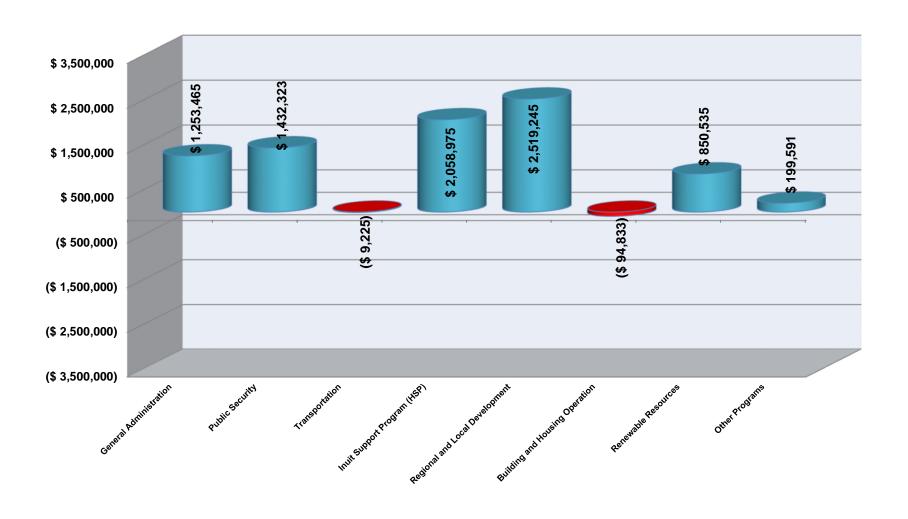

### Accumulated Operating Surplus (Deficit) by Department Excluding Block Funding as at December 31, 2019