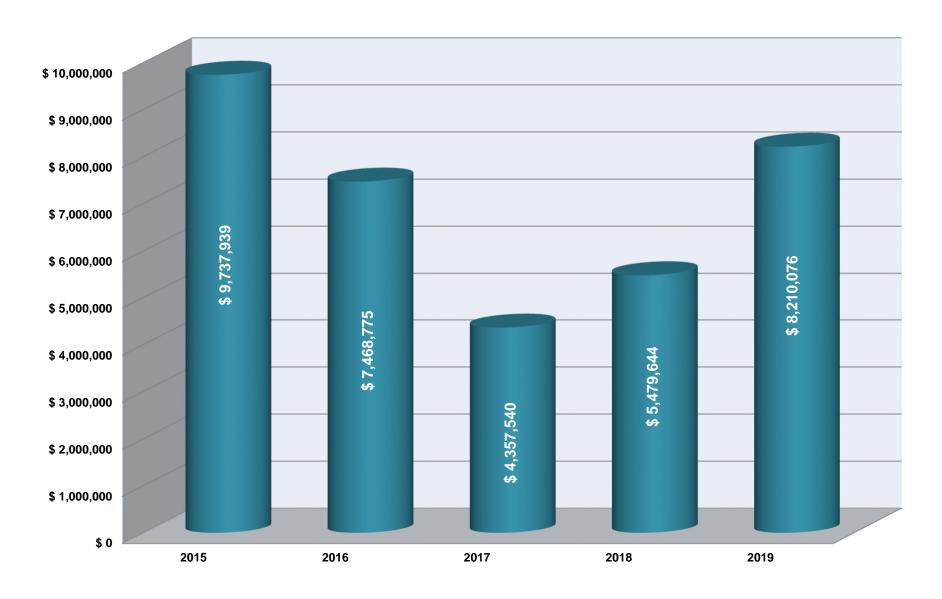

2019 | 4 |
| Accumulated Operating Surplus Excluding Block Funding                                                 | 5 |
| Net Accumulated Financial Reserves                                                                    | 6 |
| Sources of Revenue 2019                                                                               | 7 |
| Expenditure 2019                                                                                      | 8 |

#### Revenue - Block Funding (Secrétariat aux affaires autochtones)



#### Accumulated Operating Surplus - Block Funding



#### Total Contributions - Block Funding 2004-2019



### Accumulated Operating Surplus (Deficit) by Department Excluding Block Funding as at December 31, 2019



#### Accumulated Operating Surplus Excluding Block Funding



#### **Net Accumulated Financial Reserves**





#### **Expenditure 2019**





December 31, 2019

#### **TABLE OF CONTENTS**

| Independent Auditor's Report                                 | 1  |
|--------------------------------------------------------------|----|
| Financial Statements                                         |    |
| Statement of Financial Position                              | 4  |
| Statement of Variation of Net Financial Assets (Net Debt)    | 5  |
| Statement of Accumulated Operating Surplus (Deficit)         | 6  |
| Statement of Financial Reserves and Reserved Funds           | 7  |
| Statement of Surplus (Deficit) for the Year                  | 8  |
| Operating Surplus (Deficit) for the Year for Fiscal Purposes | 10 |
| Investing Surplus (Deficit) for the Yea