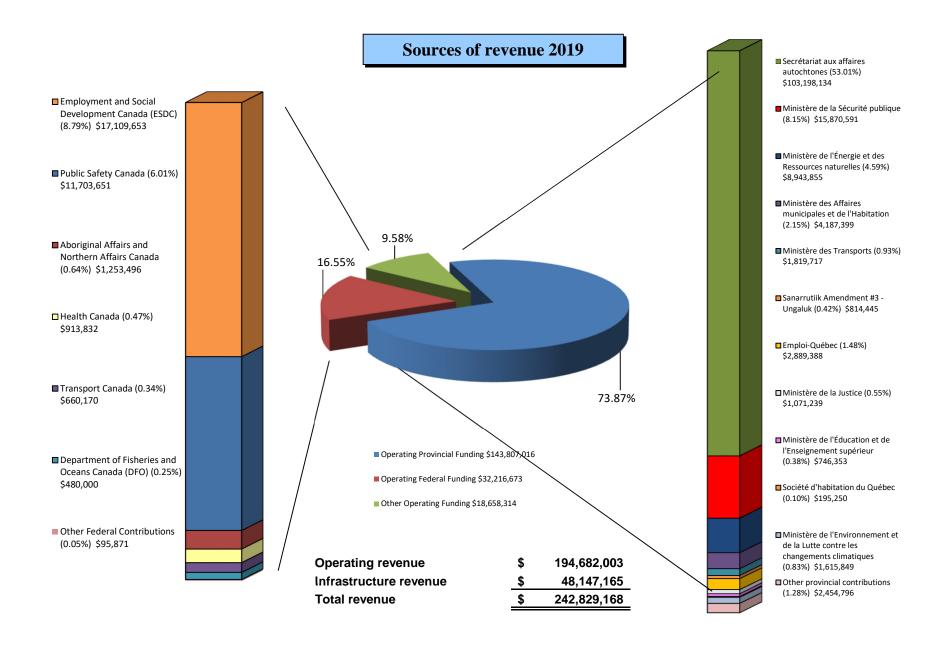

#### TABLE OF CONTENTS

| Revenue – Block Funding (Secrétariat aux affaires                                                     |   |
|-------------------------------------------------------------------------------------------------------|---|
| autochtones)                                                                                          | 1 |
| Accumulated Operating Surplus – Block Funding                                                         | 2 |
| Total Contributions – Block Funding 2004-2019                                                         | 3 |
| Accumulated Operating Surplus (Deficit) by Department Excluding Block Funding as at December 31, 2019 | 4 |
| Accumulated Operating Surplus Excluding Block Funding                                                 | 5 |
| Net Accumulated Financial Reserves                                                                    | 6 |
| Sources of Revenue 2019                                                                               | 7 |
| Expenditure 2019                                                                                      | 8 |

#### **Expenditure 2019**

December 31, 2019